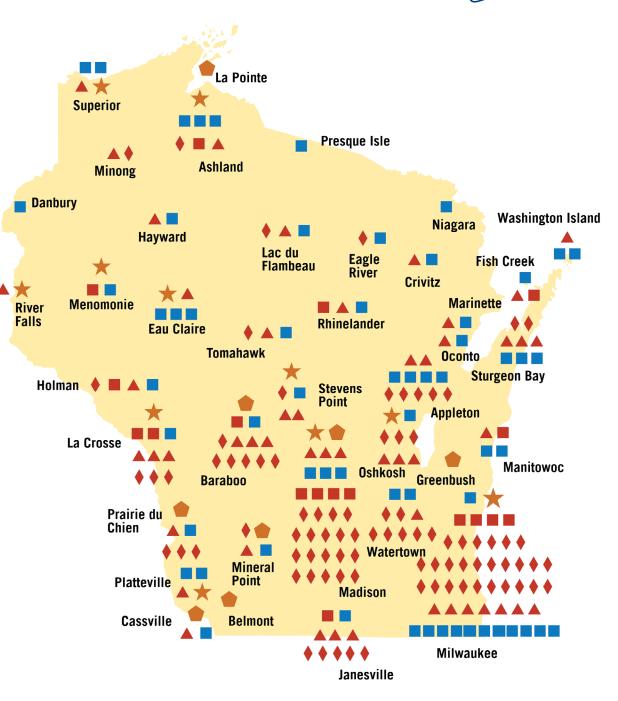

## HOW WE SERVE WISCONSIN

Society resources accessed in Wisconsin

56,814 Students using the Historical Society's 4th grade textbook 6,000 Students from 82 schools participated in National History Day 44,227

Students visited a Historical Society Museum or Site

**443** Local History Affiliates are located in Wisconsin

## SCHOOL SERVICES

- TEXTBOOK
  MUSEUM OR SITE VISIT
- HISTORY DAY

## **OUTREACH SERVICES**

- LOCAL AFFILIATES
- ★ AREA RESEARCH CENTER The plotted statewide icons are not representative of each service location due to the scaling of the district maps.

**SOCIETY SITES** 

MUSEUM