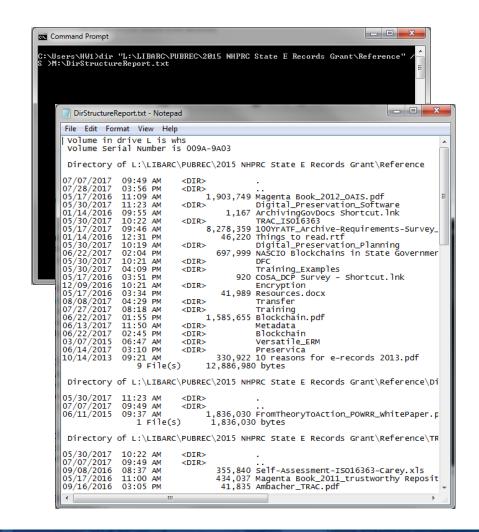

### **DIR Command**

- DIR = directory (folder)
- Simple command prompt scripts to create reports of directory structures
- Output can be used to create inventory spreadsheets
- Good for:
  - Large, complex shared drives
  - Remote analysis

```
C:\Users\HWI\dir "L:\LIBARC\PUBREC\2015 NHPRC State E Records Grant\Reference" \( \)
S \( \)M:\Dir\Structure\Report.txt \( \)
```