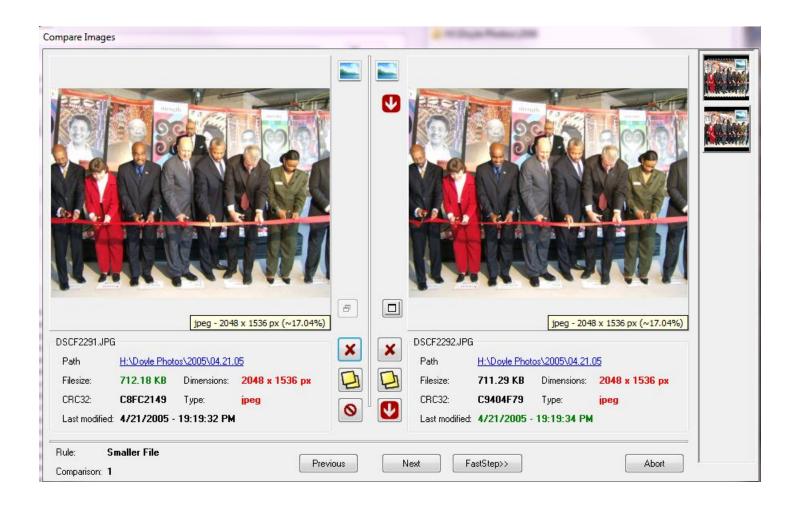

### Remove Duplicate Files

- Auslogics Duplicate File Finder
   http://www.auslogics.com/en/software/duplicate-file-finder/
- Similar Images
   http://similarimages.en.softonic.com/
- VisiPics
   http://www.visipics.info/index.php?title=Main\_Page

### **Visipics**