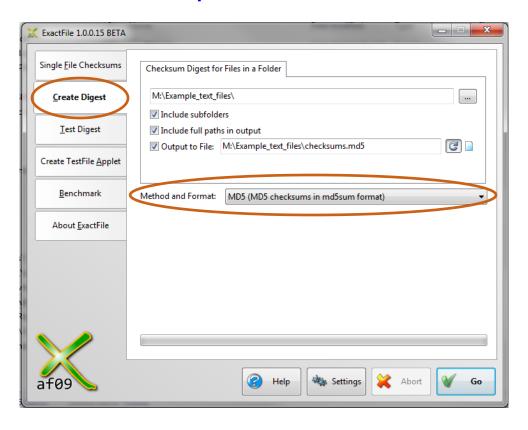

### Checksum = Fingerprint

- Utility for generating checksums on Windows (one of many)
- Free, easy to download: <a href="http://www.exactfile.com/downloads/">http://www.exactfile.com/downloads/</a>

- Utility for generating checksums on Windows (one of many)
- Free, easy to download: <a href="http://www.exactfile.com/downloads/">http://www.exactfile.com/downloads/</a>

- Utility for generating checksums on Windows (one of many)
- Free, easy to download: <a href="http://www.exactfile.com/downloads/">http://www.exactfile.com/downloads/</a>

```
X ExactFile Report
                Copy All
 ; Checksums generated by ExactFile 1.0.0.15
 ; http://www.exactfile.com
 ; 7/19/2017 11:32:20 AM
eff058e5eeb6f32808ad0ac37240e00e *M:\Example_text_files\file1.txt
 c3527da035d5b94e7d2c1f9f6d2e51e3 *M:\Example_text_files\file2.txt
a2277f6c0a6dd5b5f46a993bb2c75a3b *M:\Example_text_files\file5.txt
8e6a42ea0f3c820be3aa8492f84dc9d1 *M:\Example_text_files\file4.txt
cfdab80bf6871e112960f4896999eaa0 *M:\Example_text_files\file6.txt
9e5bb211525e229214c1697c1ad33bcd *M:\Example_text_files\file3.txt
 ; 6 files hashed.
```