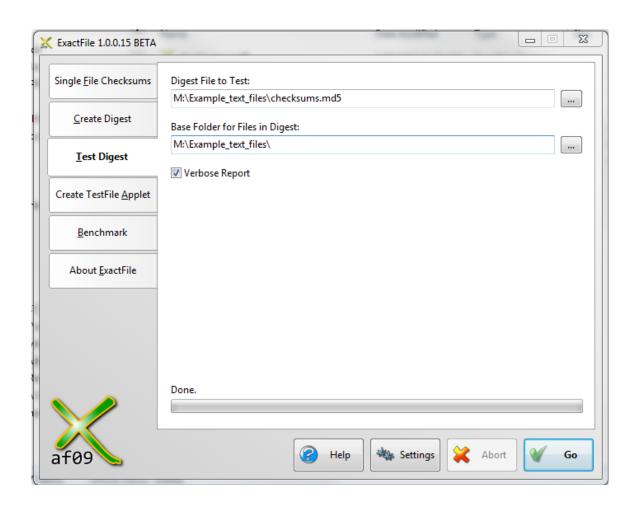

### Checksum = Fingerprint

- Utility for generating checksums on Windows (one of many)
- Free, easy to download: <a href="http://www.exactfile.com/downloads/">http://www.exactfile.com/downloads/</a>

- Utility for generating checksums on Windows (one of many)
- Free, easy to download: <a href="http://www.exactfile.com/downloads/">http://www.exactfile.com/downloads/</a>

- Utility for generating checksums on Windows (one of many)
- Free, easy to download: <a href="http://www.exactfile.com/downloads/">http://www.exactfile.com/downloads/</a>

```
X ExactFile Report
                Copy All
 ; Checksums generated by ExactFile 1.0.0.15
 ; http://www.exactfile.com
 ; 7/19/2017 11:32:20 AM
eff058e5eeb6f32808ad0ac37240e00e *M:\Example_text_files\file1.txt
 c3527da035d5b94e7d2c1f9f6d2e51e3 *M:\Example_text_files\file2.txt
a2277f6c0a6dd5b5f46a993bb2c75a3b *M:\Example_text_files\file5.txt
8e6a42ea0f3c820be3aa8492f84dc9d1 *M:\Example_text_files\file4.txt
cfdab80bf6871e112960f4896999eaa0 *M:\Example_text_files\file6.txt
9e5bb211525e229214c1697c1ad33bcd *M:\Example_text_files\file3.txt
 ; 6 files hashed.
```