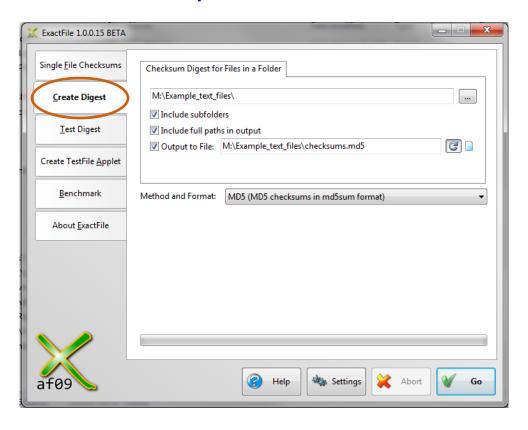

### Checksum = Fingerprint

- Utility for generating checksums on Windows (one of many)
- Free, easy to download: <a href="http://www.exactfile.com/downloads/">http://www.exactfile.com/downloads/</a>

- Utility for generating checksums on Windows (one of many)
- Free, easy to download: <a href="http://www.exactfile.com/downloads/">http://www.exactfile.com/downloads/</a>

- Utility for generating checksums on Windows (one of many)
- Free, easy to download: <a href="http://www.exactfile.com/downloads/">http://www.exactfile.com/downloads/</a>

```
X ExactFile Report
                Copy All
 ; Checksums generated by ExactFile 1.0.0.15
 ; http://www.exactfile.com
 ; 7/19/2017 11:32:20 AM
eff058e5eeb6f32808ad0ac37240e00e *M:\Example_text_files\file1.txt
 c3527da035d5b94e7d2c1f9f6d2e51e3 *M:\Example_text_files\file2.txt
a2277f6c0a6dd5b5f46a993bb2c75a3b *M:\Example_text_files\file5.txt
8e6a42ea0f3c820be3aa8492f84dc9d1 *M:\Example_text_files\file4.txt
cfdab80bf6871e112960f4896999eaa0 *M:\Example_text_files\file6.txt
9e5bb211525e229214c1697c1ad33bcd *M:\Example_text_files\file3.txt
 ; 6 files hashed.
```