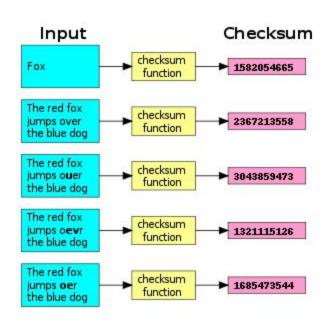

#### Checksums

- Checksums are used to establish and monitor fixity
- A program runs a function against the contents of a file
- The resulting checksum is a short string of letters/numbers
- Each file produces a unique checksum
- An unchanged file will always produce the same checksum