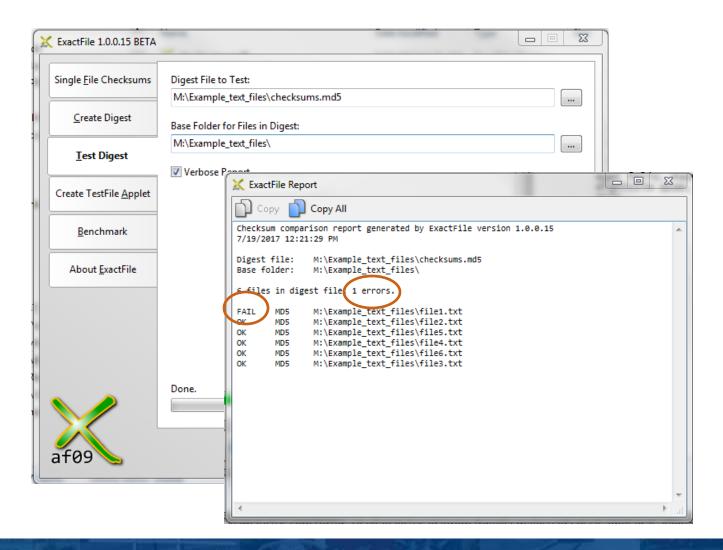

### Checksum = Fingerprint

- Utility for generating checksums on Windows (one of many)
- Free, easy to download: <a href="http://www.exactfile.com/downloads/">http://www.exactfile.com/downloads/</a>

- Utility for generating checksums on Windows (one of many)
- Free, easy to download: <a href="http://www.exactfile.com/downloads/">http://www.exactfile.com/downloads/</a>

- Utility for generating checksums on Windows (one of many)
- Free, easy to download: <a href="http://www.exactfile.com/downloads/">http://www.exactfile.com/downloads/</a>

```
X ExactFile Report
                Copy All
 ; Checksums generated by ExactFile 1.0.0.15
 ; http://www.exactfile.com
 ; 7/19/2017 11:32:20 AM
eff058e5eeb6f32808ad0ac37240e00e *M:\Example_text_files\file1.txt
 c3527da035d5b94e7d2c1f9f6d2e51e3 *M:\Example_text_files\file2.txt
a2277f6c0a6dd5b5f46a993bb2c75a3b *M:\Example_text_files\file5.txt
8e6a42ea0f3c820be3aa8492f84dc9d1 *M:\Example_text_files\file4.txt
cfdab80bf6871e112960f4896999eaa0 *M:\Example_text_files\file6.txt
9e5bb211525e229214c1697c1ad33bcd *M:\Example_text_files\file3.txt
 ; 6 files hashed.
```