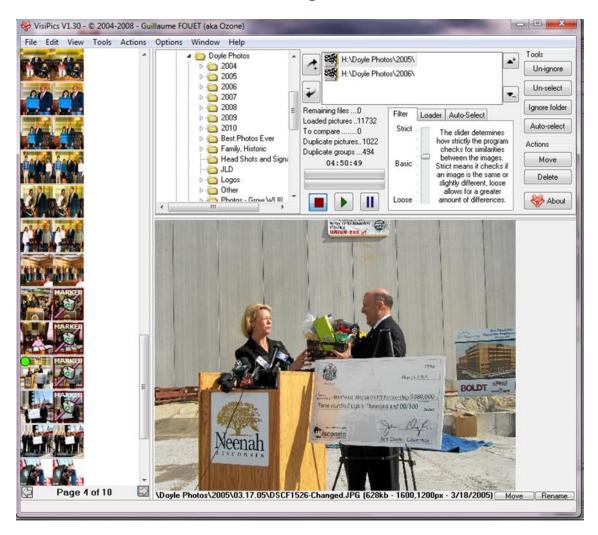

### Remove Duplicate Files

- Auslogics Duplicate File Finder
   http://www.auslogics.com/en/software/duplicate-file-finder/
- Similar Images
   http://similarimages.en.softonic.com/
- VisiPics
   http://www.visipics.info/index.php?title=Main\_Page

### **Visipics**