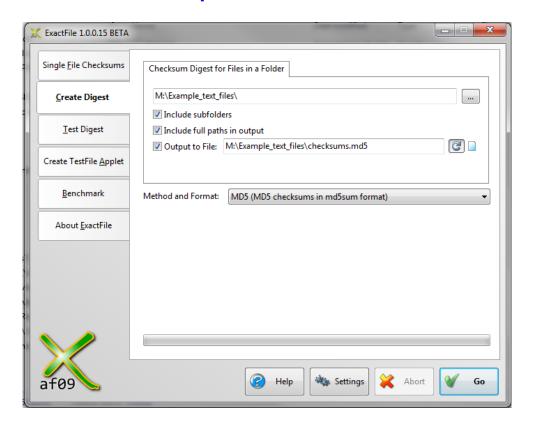

### Checksum = Fingerprint

- Utility for generating checksums on Windows (one of many)
- Free, easy to download: <a href="http://www.exactfile.com/downloads/">http://www.exactfile.com/downloads/</a>

- Utility for generating checksums on Windows (one of many)
- Free, easy to download: <a href="http://www.exactfile.com/downloads/">http://www.exactfile.com/downloads/</a>

- Utility for generating checksums on Windows (one of many)
- Free, easy to download: <a href="http://www.exactfile.com/downloads/">http://www.exactfile.com/downloads/</a>

```
X ExactFile Report
                Copy All
 ; Checksums generated by ExactFile 1.0.0.15
 ; http://www.exactfile.com
 ; 7/19/2017 11:32:20 AM
eff058e5eeb6f32808ad0ac37240e00e *M:\Example_text_files\file1.txt
 c3527da035d5b94e7d2c1f9f6d2e51e3 *M:\Example_text_files\file2.txt
a2277f6c0a6dd5b5f46a993bb2c75a3b *M:\Example_text_files\file5.txt
8e6a42ea0f3c820be3aa8492f84dc9d1 *M:\Example_text_files\file4.txt
cfdab80bf6871e112960f4896999eaa0 *M:\Example_text_files\file6.txt
9e5bb211525e229214c1697c1ad33bcd *M:\Example_text_files\file3.txt
 ; 6 files hashed.
```