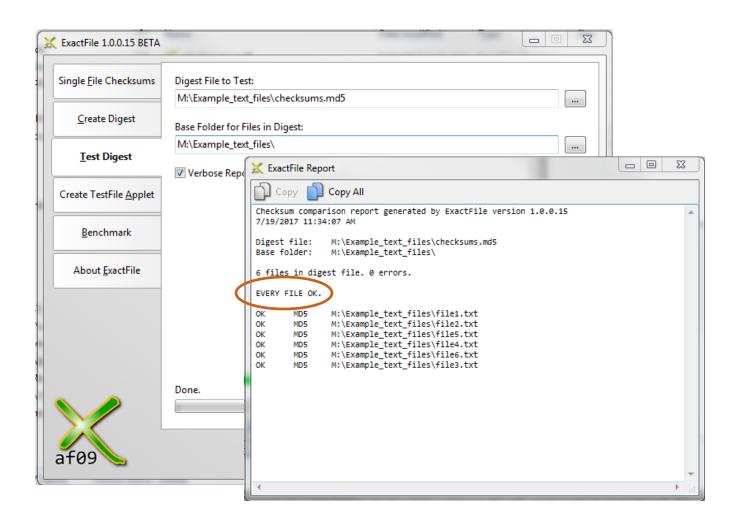

### Checksum = Fingerprint

- Utility for generating checksums on Windows (one of many)
- Free, easy to download: <a href="http://www.exactfile.com/downloads/">http://www.exactfile.com/downloads/</a>

- Utility for generating checksums on Windows (one of many)
- Free, easy to download: <a href="http://www.exactfile.com/downloads/">http://www.exactfile.com/downloads/</a>

- Utility for generating checksums on Windows (one of many)
- Free, easy to download: <a href="http://www.exactfile.com/downloads/">http://www.exactfile.com/downloads/</a>

```
X ExactFile Report
                Copy All
 ; Checksums generated by ExactFile 1.0.0.15
 ; http://www.exactfile.com
 ; 7/19/2017 11:32:20 AM
eff058e5eeb6f32808ad0ac37240e00e *M:\Example_text_files\file1.txt
 c3527da035d5b94e7d2c1f9f6d2e51e3 *M:\Example_text_files\file2.txt
a2277f6c0a6dd5b5f46a993bb2c75a3b *M:\Example_text_files\file5.txt
8e6a42ea0f3c820be3aa8492f84dc9d1 *M:\Example_text_files\file4.txt
cfdab80bf6871e112960f4896999eaa0 *M:\Example_text_files\file6.txt
9e5bb211525e229214c1697c1ad33bcd *M:\Example_text_files\file3.txt
 ; 6 files hashed.
```