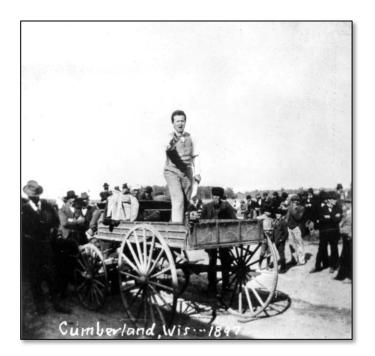

## Image - "La Follette in Cumberland"

Photographs. Cumberland, Wisconsin, 1897. In Visual Archives WHI 2390 and 2020, Wisconsin Historical Society

See more classroom materials and lesson plans on the Wisconsin Historical Society website.