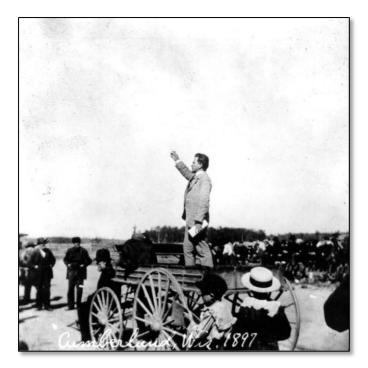

## wisconsinhistory.org

Photographs. Cumberland, Wisconsin, 1897. In Visual Archives unknown and WHI 2417, Wisconsin Historical Society

See more classroom materials and lesson plans on the Wisconsin Historical Society website.