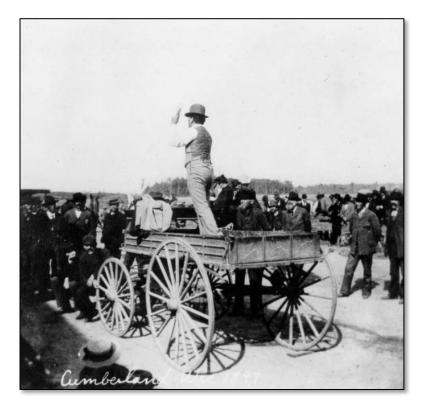

## wisconsinhistory.org

Photographs. Cumberland, Wisconsin, 1897. In Visual Archives unknown and WHI 2417, Wisconsin Historical Society

See more classroom materials and lesson plans on the Wisconsin Historical Society website.