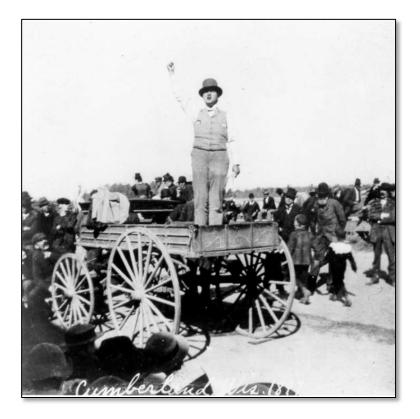

## Image - "La Follette in Cumberland"

Photographs. Cumberland, Wisconsin, 1897. In Visual Archives WHI 2390 and 2020, Wisconsin Historical Society

See more classroom materials and lesson plans on the Wisconsin Historical Society website.